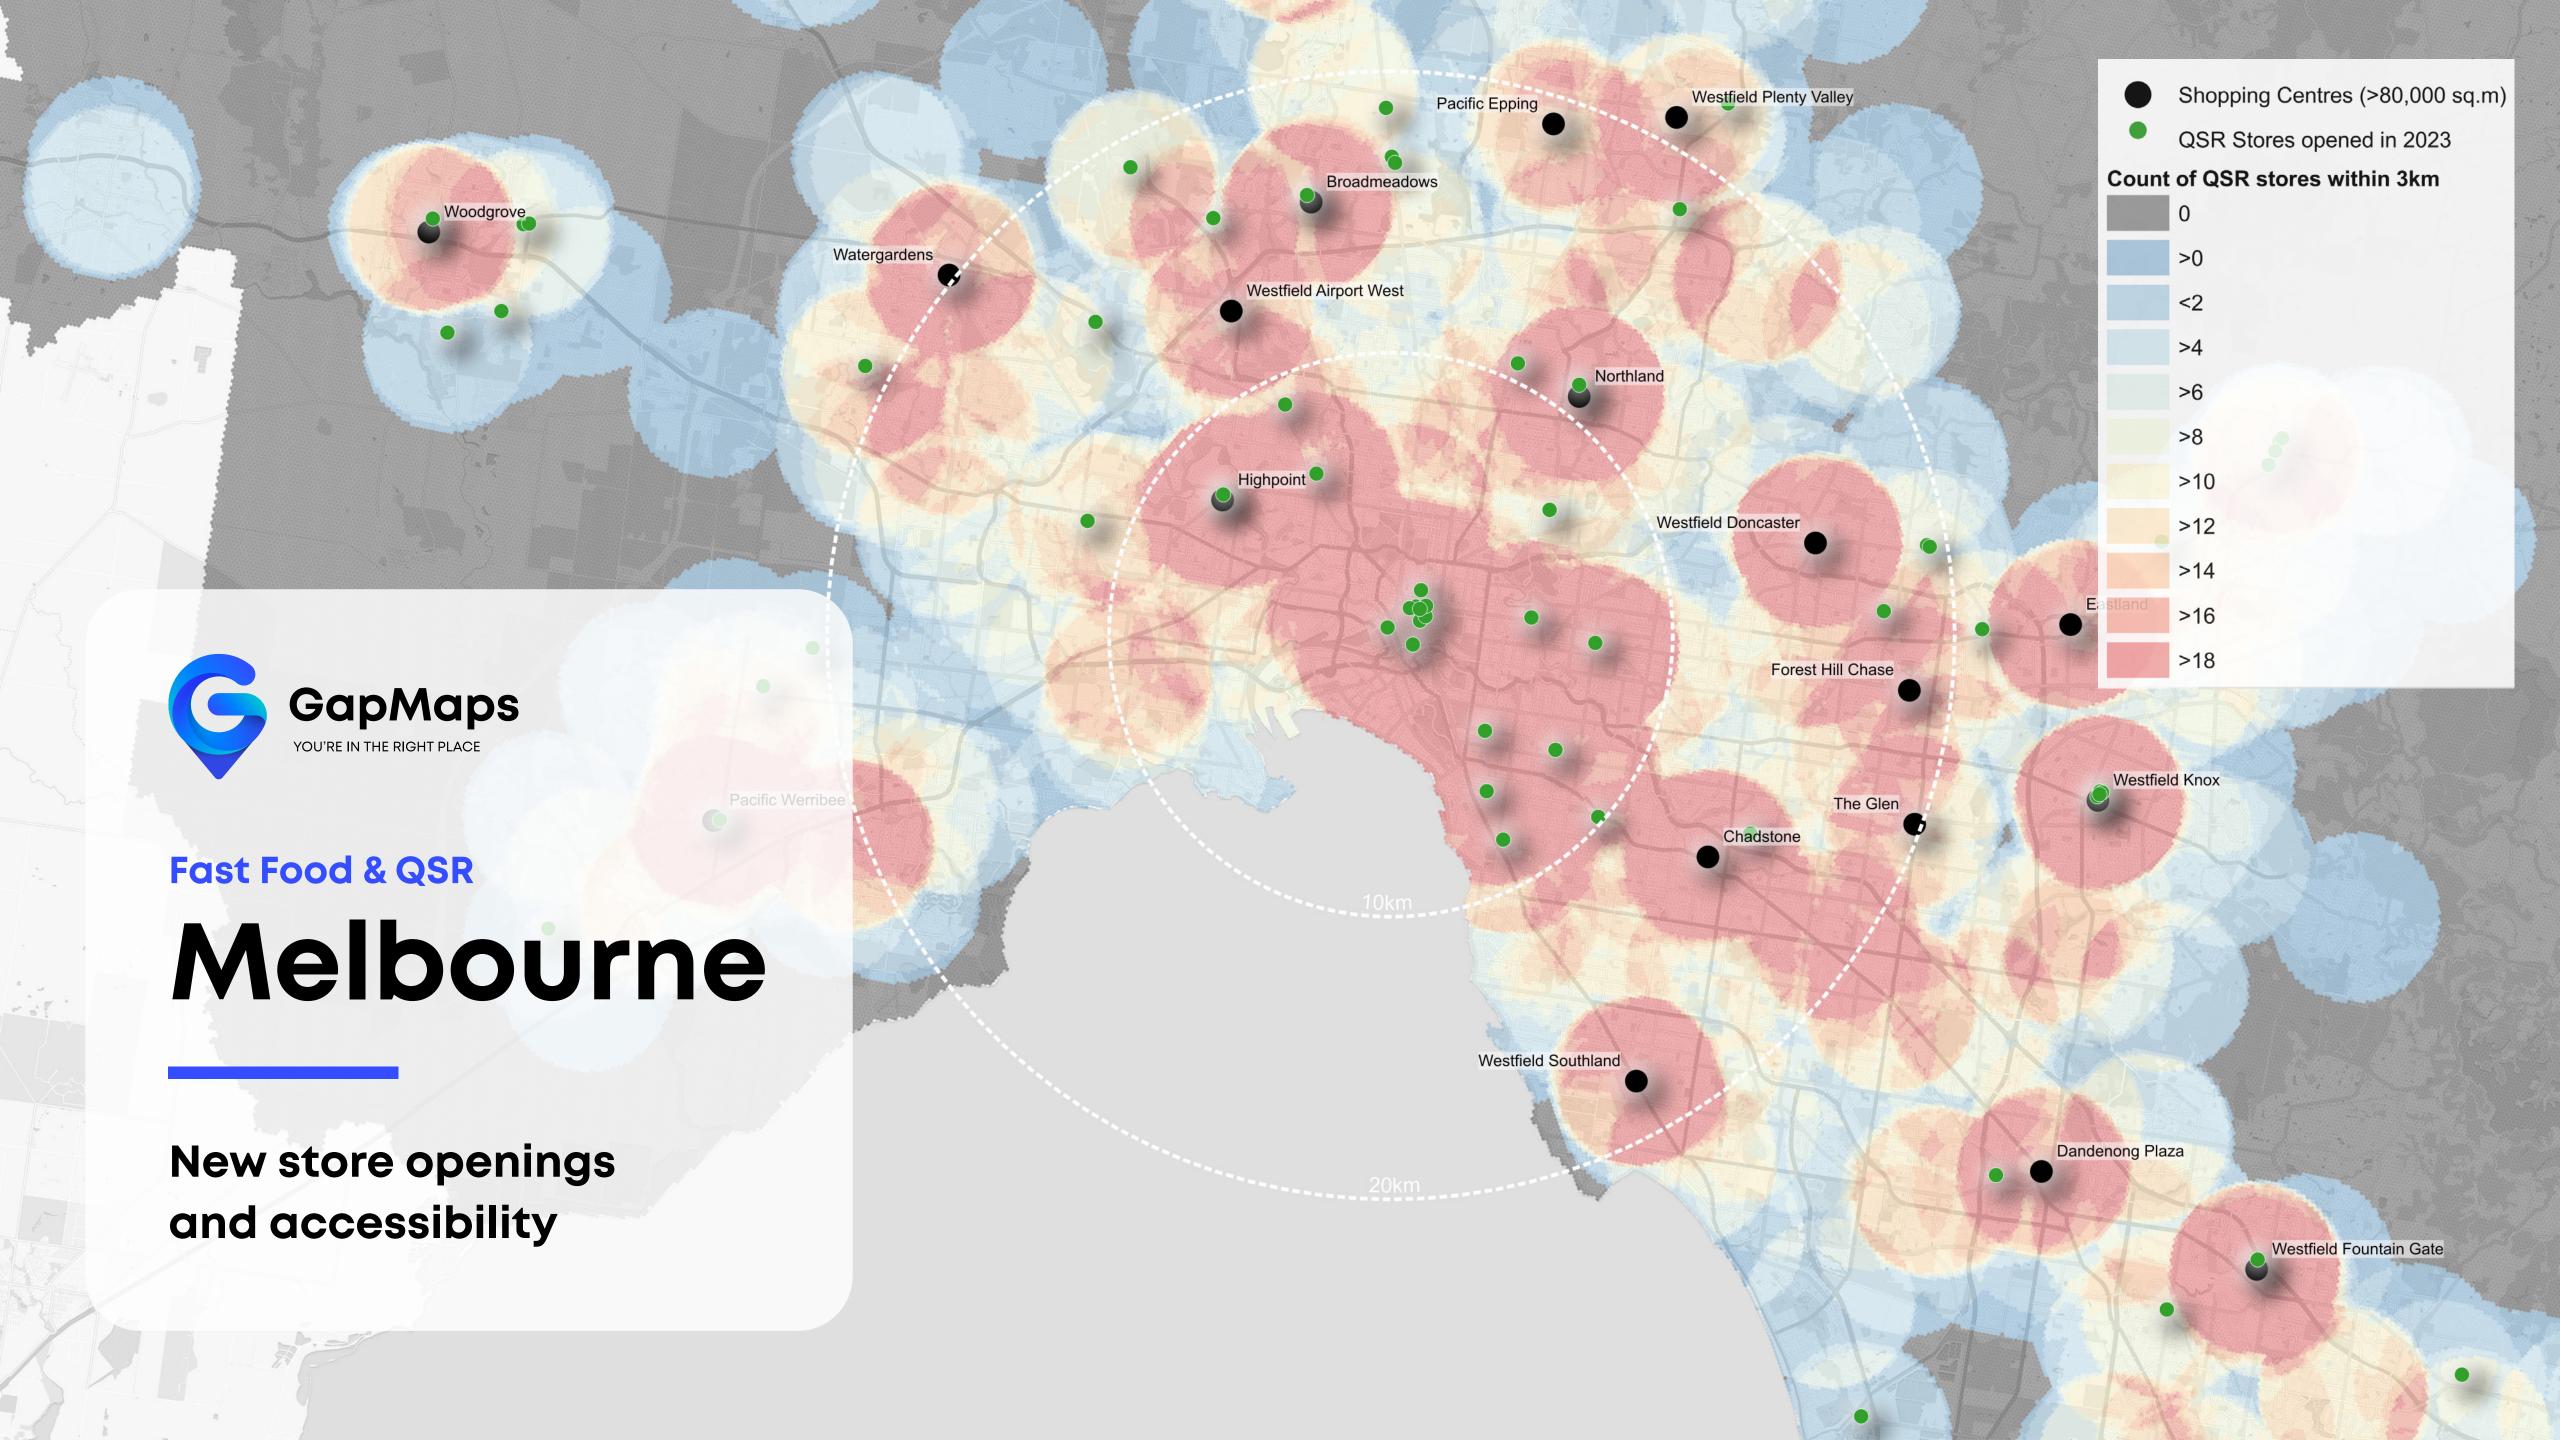

## Melbourne

New store openings and accessibility

|                       |       |        | Last 12 N | lonths*  | Accessibility |            |                                                       |
|-----------------------|-------|--------|-----------|----------|---------------|------------|-------------------------------------------------------|
|                       | Total | Stores | Openings  | Closures |               | Net Change | Share of city residents living within 3km of a store: |
| Major QSR (5 Brands): |       | 691    | 26        | 8        |               | +18        | 94%                                                   |
| Subway                |       | 219    | 7         | -        | _             | +7         | 89%                                                   |
| McDonald's            |       | 192    | 5         | 6        |               | -1         | 88%                                                   |
| KFC                   | _     | 145    | 9         | -        | _             | +9         | 81%                                                   |
| Hungry Jack's         | _     | 83     | 5         | -        |               | +5         | 64%                                                   |
| Red Rooster           |       | 52     | -         | 2        | •             | -2         | 54%                                                   |
| Pizza (3 Brands):     |       | 156    | 8         | 16       |               | -8         | 83%                                                   |
| Dominos               |       | 93     | 4         | 14       |               | -10        | 77%                                                   |
| Pizza Hut             |       | 36     | 4         | 2        | •             | +2         | 41%                                                   |
| Crust                 |       | 27     | -         | -        |               | -          | 33%                                                   |
| Other QSR (18 Brands) |       | 331    | 41        | 12       |               | +29        | 77%                                                   |
| Zambrero              |       | 16     | 7         | -        |               | +7         | 20%                                                   |
| Oporto                |       | 18     | 2         | -        |               | +2         | 17%                                                   |
| Guzman y Gomez        |       | 26     | 4         | -        |               | +4         | 31%                                                   |
| Grill'd               |       | 49     | 4         | -        |               | +4         | 43%                                                   |
| Nando's               |       | 52     | -         | 5        |               | -5         | 49%                                                   |
| Roll'd                |       | 33     | 3         | 4        |               | -1         | 29%                                                   |
| Noodle Box            |       | 13     | 4         | -        |               | +4         | 15%                                                   |
| Schnitz               |       | 44     | 3         | 1        | •             | +2         | 46%                                                   |
| Mad Mex               |       | 11     | 2         | -        |               | +2         | 15%                                                   |
| Chicken Treat         |       | -      | -         | -        |               | -          | 0%                                                    |
| Betty's Burgers       |       | 15     | -         | -        |               | -          | 20%                                                   |
| Carl's Jr             |       | 15     | 2         | -        | •             | +2         | 14%                                                   |
| FishBowl              | 1     | 9      | 3         | -        |               | +3         | 12%                                                   |
| Rashays               | l l   | 4      | 3         | -        | -             | +3         | 3%                                                    |
| Taco Bell             |       | 9      | 1         | -        |               | +1         | 11%                                                   |
| Burrito Bar           | 1     | 2      | -         | 1        |               | -1         | 2%                                                    |
| Patty Smiths          |       | 8      | -         | 1        |               | -1         | 9%                                                    |
| El Jannah             |       | 7      | 3         | -        | •             | +3         | 8%                                                    |
| Sushi (5 Brands)      |       | 159    | 14        | 8        |               | +6         | 67%                                                   |
| Sushi Hub             |       | 33     | 6         | 1        |               | +5         | 31%                                                   |
| Sushi Sushi           |       | 101    | 8         | 7        |               | +1         | 64%                                                   |
| Hero Sushi            | I I   | 3      | -         | -        |               | -          | 4%                                                    |
| Sushi Train           |       | -      | _         | -        |               | -          | 0%                                                    |
| Sushi Jiro            |       | 22     | -         | -        |               | n.a.       | 23%                                                   |
| Total (31 Brands)     |       | 1,337  | 89        | 44       |               | +45        | 94%                                                   |