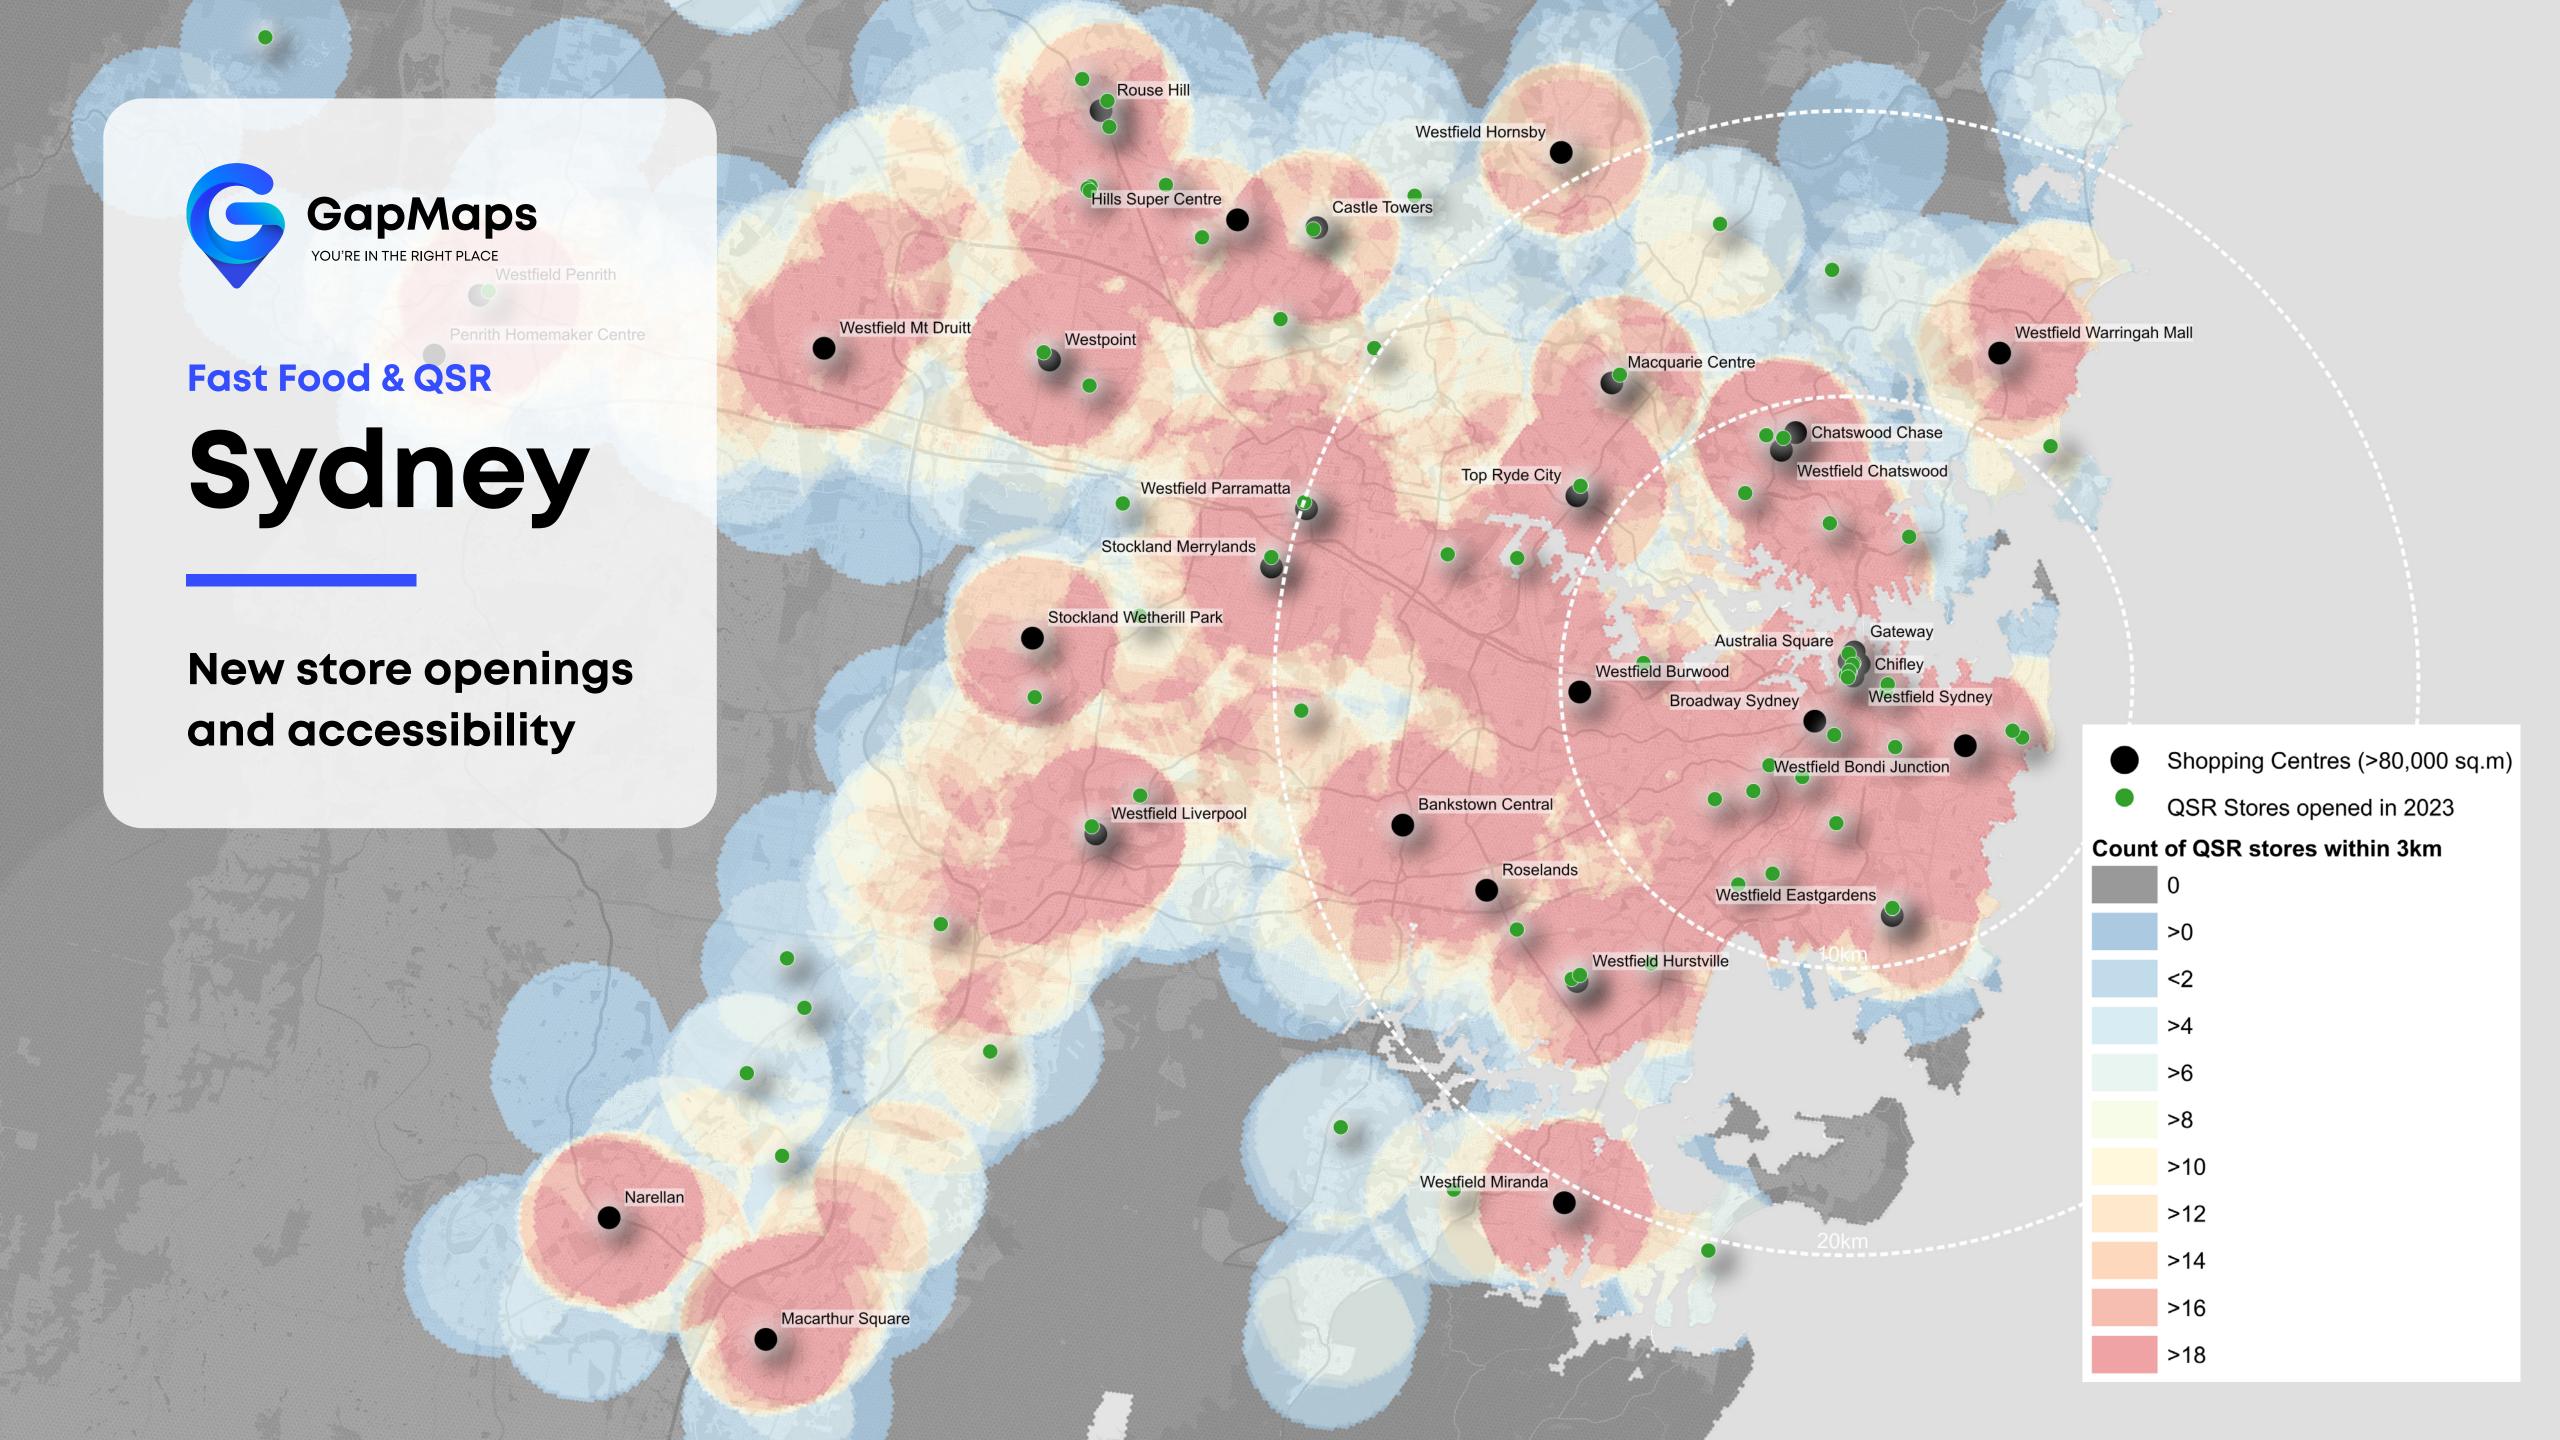

# Sydney

New store openings and accessibility

|                       |         |        | Last 12  | <b>Months</b> | Accessibility |                                                       |  |
|-----------------------|---------|--------|----------|---------------|---------------|-------------------------------------------------------|--|
|                       | Total S | tores_ | Openings | Closures      | Net Change    | Share of city residents living within 3km of a store: |  |
| Major QSR (5 Brands): |         | 629    | 19       | 11            | +8            | 93%                                                   |  |
| Subway                |         | 180    | 2        | 2             | -             | 85%                                                   |  |
| McDonald's            |         | 202    | 2        | 4             | -2            | 89%                                                   |  |
| KFC                   |         | 154    | 10       | 2             | +8            | 85%                                                   |  |
| Hungry Jack's         |         | 58     | 4        | -             | +4            | 52%                                                   |  |
| Red Rooster           |         | 35     | 1        | 3             | -2            | 35%                                                   |  |
| Pizza (3 Brands):     |         | 264    | 11       | 7             | +4            | 92%                                                   |  |
| Dominos               |         | 142    | 6        | 7             | -1            | 89%                                                   |  |
| Pizza Hut             |         | 74     | 2        | -             | +2            | 73%                                                   |  |
| Crust                 |         | 48     | 3        | -             | +3            | 58%                                                   |  |
| Other QSR (18 Brands) |         | 359    | 32       | 12            | +20           | 83%                                                   |  |
| Zambrero              |         | 15     | 4        | -             | +4            | 20%                                                   |  |
| Oporto                |         | 97     | 7        | 6             | +1            | 71%                                                   |  |
| Guzman y Gomez        |         | 43     | 3        | 1             | +2            | 40%                                                   |  |
| Grill'd               |         | 28     | 4        | _             | +4            | 31%                                                   |  |
| Nando's               |         | 14     | -        | 1             | -1            | 20%                                                   |  |
| Roll'd                |         | 28     | -        | 2             | -2            | 29%                                                   |  |
| Noodle Box            |         | -      | -        | -             | -             | 0%                                                    |  |
| Schnitz               |         | 6      | 1        | 1             | -             | 10%                                                   |  |
| Mad Mex               |         | 38     | 4        | 1             | +3            | 41%                                                   |  |
| Chicken Treat         |         | 2      | -        | -             | -             | 3%                                                    |  |
| Betty's Burgers       |         | 16     | 1        | -             | +1            | 20%                                                   |  |
| Carl's Jr             |         | 3      | -        | -             | -             | 2%                                                    |  |
| FishBowl              |         | 25     | 4        | -             | +4            | 21%                                                   |  |
| Rashays               |         | 19     | 1        | -             | +1            | 20%                                                   |  |
| Taco Bell             |         | 6      | -        | -             | -             | 10%                                                   |  |
| Burrito Bar           |         | -      | -        | -             | -             | 0%                                                    |  |
| Patty Smiths          |         | 2      | 1        | -             | +1            | 3%                                                    |  |
| El Jannah             |         | 17     | 2        | -             | +2            | 29%                                                   |  |
| Sushi (5 Brands)      |         | 109    | 15       | 2             | +13           | 66%                                                   |  |
| Sushi Hub             |         | 65     | 11       | 1             | +10           | 53%                                                   |  |
| Sushi Sushi           |         | 4      | 1        | -             | +1            | 6%                                                    |  |
| Hero Sushi            |         | 27     | 3        | 1             | +2            | 33%                                                   |  |
| Sushi Train           |         | 13     | _        | -             | -             | 16%                                                   |  |
| Sushi Jiro            | 1       | -      | -        | -             | n.a.          | 0%                                                    |  |
| Total (31 Brands)     |         | 1,361  | 77       | 32            | +45           | 96%                                                   |  |